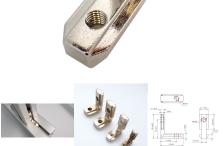

## 3D INTERNAL BRACKET CONNECTOR 40 SERIES

3D-ICB-8-40

**Read More** 

SKU: N/A

**Price:** \$6.08 Ex GST

Categories: Corner brackets, Internal Corner Brackets, Joint

accessories, T Slot profile and accessories