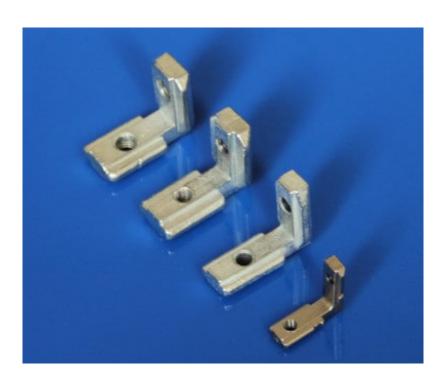

### **INTERNAL CORNER BRACKETS**

Zink plated steel corner bracket fits inside t Slot, includes grub screws

## **INTERNAL CORNER BRACKET 20 SERIES**

ICB-M6-6-20

**Read More** 

SKU: N/A

Price: \$2.40 Ex GST

Categories: Accessories, Internal Corner Brackets, Joint accessories, T

Slot profile and accessories

Tags: 20 Series, Corner Bracket, Internal Corner Bracket, M6, T-Slot

#### **INTERNAL CORNER BRACKET 30 SERIES M6**

ICB-M6-8-30

**Read More** 

SKU: N/A

Price: \$3.75 Ex GST

Categories: Accessories, Internal Corner Brackets, Joint accessories, T

Slot profile and accessories

Tags: 30 Series, Corner Bracket, Internal Corner Bracket, M6, T-Slot

## **INTERNAL CORNER BRACKET 40 SERIES**

ICB-M6-8-40

**Read More** 

SKU: N/A

**Price:** \$4.98 Ex GST

Categories: Accessories, Internal Corner Brackets, Joint accessories, T

Slot profile and accessories

Tags: 40 Series, Corner Bracket, Internal Corner Bracket, M6, T-Slot

#### **INTERNAL CORNER BRACKET 45 SERIES M8**

ICB-M8-10-45

**Read More** 

SKU: N/A

Price: \$5.25 Ex GST

Categories: Accessories, Internal Corner Brackets, Joint accessories, T

Slot profile and accessories

Tags: 45 Series, Corner Bracket, Internal Corner Bracket, M8, T-Slot