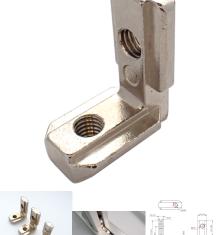

## **INTERNAL CORNER BRACKET 20 SERIES**

ICB-M6-6-20

**Read More** 

SKU: N/A

Price: \$2.40 Ex GST

Categories: Accessories, Internal Corner Brackets, Joint accessories, T

Slot profile and accessories

Tags: 20 Series, Corner Bracket, Internal Corner Bracket, M6, T-Slot

#### **INTERNAL CORNER BRACKET 30 SERIES M6**

ICB-M6-8-30

**Read More** 

SKU: N/A

Price: \$3.75 Ex GST

Categories: Accessories, Internal Corner Brackets, Joint accessories, T

Slot profile and accessories

Tags: 30 Series, Corner Bracket, Internal Corner Bracket, M6, T-Slot

## **INTERNAL CORNER BRACKET 40 SERIES**

ICB-M6-8-40

**Read More** 

SKU: N/A

**Price:** \$4.98 Ex GST

Categories: Accessories, Internal Corner Brackets, Joint accessories, T

Slot profile and accessories

Tags: 40 Series, Corner Bracket, Internal Corner Bracket, M6, T-Slot

#### **INTERNAL CORNER BRACKET 45 SERIES M8**

ICB-M8-10-45

**Read More** 

SKU: N/A

Price: \$5.25 Ex GST

Categories: Accessories, Internal Corner Brackets, Joint accessories, T

Slot profile and accessories

Tags: 45 Series, Corner Bracket, Internal Corner Bracket, M8, T-Slot