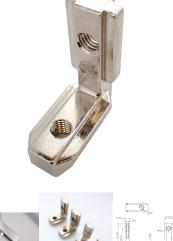

## 3D INTERNAL BRACKET CONNECTOR 30 SERIES

3D-ICB-8-30

**Read More** 

SKU: N/A

Price: \$5.92 Ex GST

Categories: Corner brackets, Internal Corner Brackets, Joint

accessories, T Slot profile and accessories

Page: 3