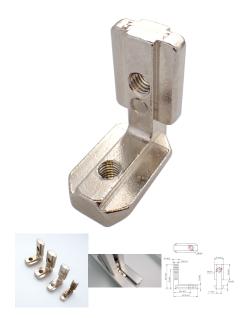

## **INTERNAL CORNER BRACKET 20 SERIES**

ICB-M6-6-20

**Read More** 

SKU: N/A

Price: \$2.40 Ex GST

Categories: Accessories, Internal Corner Brackets, Joint accessories, T

Slot profile and accessories

Tags: 20 Series, Corner Bracket, Internal Corner Bracket, M6, T-Slot