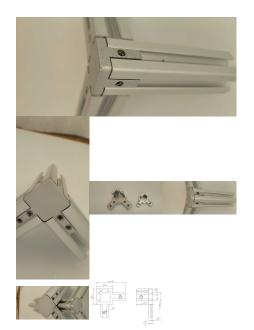

## 3D INTERNAL BRACKET CONNECTOR 20 SERIES

3D-ICB-6-20

Read More **SKU:** N/A

Price: \$5.76 Ex GST

Categories: Corner brackets, Internal Corner Brackets, Joint

accessories, T Slot profile and accessories

Tags: 20 Series, 3D Internal Corner Bracket, Corner Bracket, T-Slot

## 3D INTERNAL BRACKET CONNECTOR 30 SERIES

3D-ICB-8-30

**Read More** 

SKU: N/A

Price: \$5.92 Ex GST

Categories: Corner brackets, Internal Corner Brackets, Joint

accessories, T Slot profile and accessories

Page: 3

## 3D INTERNAL BRACKET CONNECTOR 40 SERIES

3D-ICB-8-40

**Read More** 

SKU: N/A

**Price:** \$6.08 Ex GST

Categories: Corner brackets, Internal Corner Brackets, Joint

accessories, T Slot profile and accessories