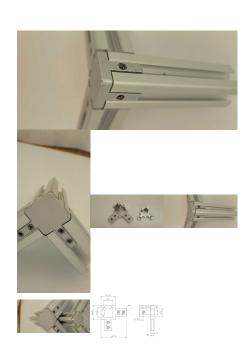

## 3D INTERNAL BRACKET CONNECTOR 20 SERIES

3D-ICB-6-20

Read More **SKU:** N/A

Price: \$5.76 Ex GST

Categories: Corner brackets, Internal Corner Brackets, Joint

accessories, T Slot profile and accessories

Tags: 20 Series, 3D Internal Corner Bracket, Corner Bracket, T-Slot

## 3D INTERNAL BRACKET CONNECTOR 30 SERIES

3D-ICB-8-30

**Read More** 

SKU: N/A

Price: \$5.92 Ex GST

Categories: Corner brackets, Internal Corner Brackets, Joint

accessories, T Slot profile and accessories

Page: 3

## 3D INTERNAL BRACKET CONNECTOR 40 SERIES

3D-ICB-8-40

**Read More** 

SKU: N/A

**Price:** \$6.08 Ex GST

Categories: Corner brackets, Internal Corner Brackets, Joint

accessories, T Slot profile and accessories