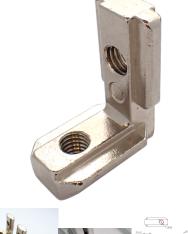

## 3D INTERNAL BRACKET CONNECTOR 20 SERIES

3D-ICB-6-20

Read More **SKU:** N/A

Price: \$5.76 Ex GST

Categories: Corner brackets, Internal Corner Brackets, Joint

accessories, T Slot profile and accessories

Tags: 20 Series, 3D Internal Corner Bracket, Corner Bracket, T-Slot

## 3D INTERNAL BRACKET CONNECTOR 30 SERIES

3D-ICB-8-30

**Read More** 

SKU: N/A

Price: \$5.92 Ex GST

Categories: Corner brackets, Internal Corner Brackets, Joint

accessories, T Slot profile and accessories

Page: 3

## 3D INTERNAL BRACKET CONNECTOR 40 SERIES

3D-ICB-8-40

**Read More** 

SKU: N/A

**Price:** \$6.08 Ex GST

Categories: Corner brackets, Internal Corner Brackets, Joint

accessories, T Slot profile and accessories