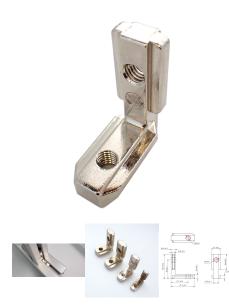

## 3D INTERNAL BRACKET CONNECTOR 20 SERIES

3D-ICB-6-20

Read More **SKU:** N/A

Price: \$5.76 Ex GST

Categories: Corner brackets, Internal Corner Brackets, Joint

accessories, T Slot profile and accessories

Tags: 20 Series, 3D Internal Corner Bracket, Corner Bracket, T-Slot