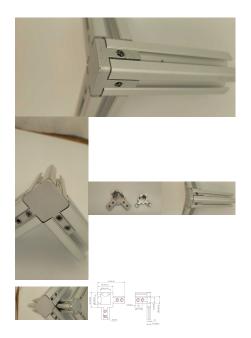

## 3D INTERNAL BRACKET CONNECTOR 20 SERIES

3D-ICB-6-20

Read More **SKU:** N/A

Price: \$5.76 Ex GST

Categories: Corner brackets, Internal Corner Brackets, Joint

accessories, T Slot profile and accessories

Tags: 20 Series, 3D Internal Corner Bracket, Corner Bracket, T-Slot

## 3D INTERNAL BRACKET CONNECTOR 30 SERIES

3D-ICB-8-30

**Read More** 

SKU: N/A

Price: \$5.92 Ex GST

Categories: Corner brackets, Internal Corner Brackets, Joint

accessories, T Slot profile and accessories

Page: 3

## 3D INTERNAL BRACKET CONNECTOR 40 SERIES

3D-ICB-8-40

**Read More** 

SKU: N/A

**Price:** \$6.08 Ex GST

Categories: Corner brackets, Internal Corner Brackets, Joint

accessories, T Slot profile and accessories